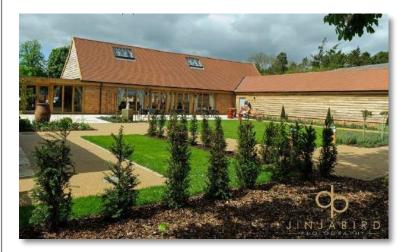

# **Bassmead Manor Wedding Venue**

#### New Build & Refurbishment

Total value £117K - 2014

Wadys have recently completed an extension and renovation of Bassmead Manor Wedding Venue, located in the picturesque village of Staploe in Cambridgeshire. Contracted by Modplan Ltd and in association with Lewandowski Willcox Architects, Wady's were tasked with the electrical design and installation of the various systems listed below. Bassmead Manor Barns was designed as a unique venue to provide the most idyllic country setting for wedding receptions and to compliment the 300 year old ceremony barn. The barns stand within the medieval moat of an ancient manor house surrounded by open countryside. The Wedding Venue consists of fully fitted

commercial kitchen, office, licensed bar, honeymoon suite, en-suite, reception area and an oak framed dining barn capable of seating 150 people. Externally there is a large car park and garden area

which we have provided lighting to.