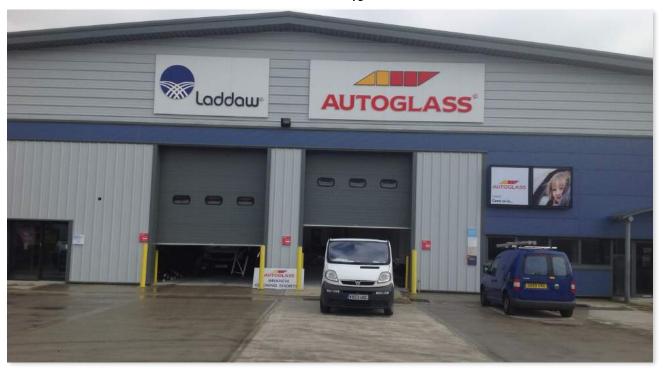

# **Leeds Super Centre**

Design And Build

Total value £89K

The project in Leeds was design and build. Wadys delivered the following services:

- Distribution systems and sub-mains.
- General power.
- Energy efficient lighting internally and externally.
- Lighting control systems.
- Fire Alarm system.

The brief from Belron was to service all their working requirements whilst providing a high degree of energy efficiency along with a pleasing modern look.

Wadys delivered the project on time and on budget.