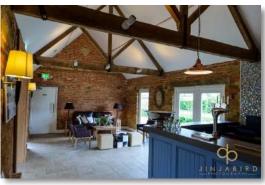

# **Bassmead Manor Wedding Venue**

#### New Build & Refurbishment

Total value £117K - 2014

Wadys have recently completed an extension and renovation of Bassmead Manor Wedding Venue, located in the picturesque village of Staploe in Cambridgeshire. Contracted by Modplan Ltd and in association with Lewandowski Willcox Architects, Wady's were tasked with the electrical design and installation of the various systems listed below. Bassmead Manor Barns was designed as a unique venue to provide the most idyllic country setting for wedding receptions and to compliment the 300 year old ceremony barn. The barns stand within the medieval moat of an ancient manor house surrounded by open countryside. The Wedding Venue consists of fully fitted

commercial kitchen, office, licensed bar, honeymoon suite, en-suite, reception area and an oak framed dining barn capable of seating 150 people. Externally there is a large car park and garden area

which we have provided lighting to.