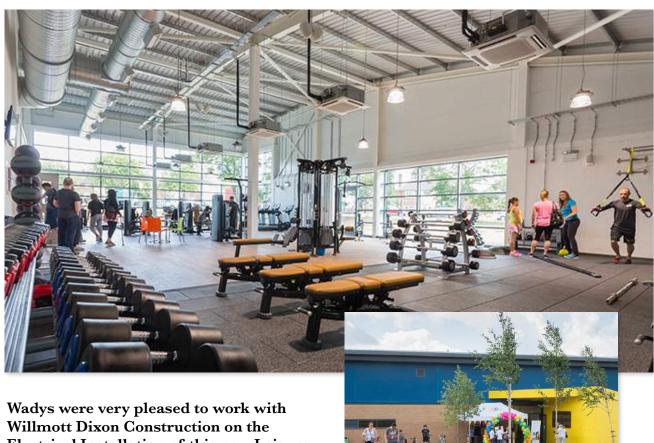

## **Cotlandswick Leisure Centre** New Build - Mechanical & Electrical

Total value £,576K - 2016

Electrical Installation of this new Leisure Centre in London, Colney.

Wadys provided the Mechanical and Electrical works to this Centre which includes fitness suite, changing rooms, dance studio, sports hall and children's soft play area.

Our works included the following services:

- Distribution systems
- LED Lighting/emergency lighting installation
- Power installation
- Fire alarm installation
- Intruder/CCTV alarm system
- Data infrastructure