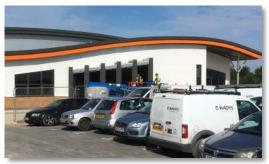

# D S Smith Marketing & Training Centre

#### New Build Warehouse & Offices

Total value £240K - 2016

Wadys have been pleased to work with SDC Special Projects on a New Build of Warehouse and Offices for DS Smith.

They needed a new energy efficient facility for their training on the existing site at Newmarket, consisting of office and supermarket training environments.

With this type of work being our expertise the project was delivered to a high standard, on time and within the clients budget.

The installed systems include automatic lighting controls to LED type luminaries and an array of PV panels.