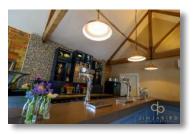

# **Bassmead Manor Wedding Venue**

#### New Build & Refurbishment

Total value £117K - 2014

Wadys have recently completed an extension and renovation of Bassmead Manor Wedding Venue, located in the picturesque village of Staploe in Cambridgeshire. Contracted by Modplan Ltd and in association with Lewandowski Willcox Architects, Wady's were tasked with the electrical design and installation of the various systems listed below. Bassmead Manor Barns was designed as a unique venue to provide the most idyllic country setting for wedding receptions and to compliment the 300 year old ceremony barn. The barns stand within the medieval moat of an ancient manor house surrounded by open countryside. The Wedding Venue consists of fully fitted

commercial kitchen, office, licensed bar, honeymoon suite, en-suite, reception area and an oak framed dining barn capable of seating 150 people. Externally there is a large car park and garden area

which we have provided lighting to.