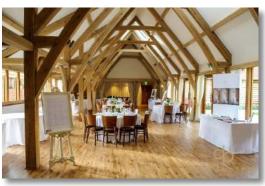

# **Bassmead Manor Wedding Venue**

#### New Build & Refurbishment

Total value £117K - 2014

Wadys have recently completed an extension and renovation of Bassmead Manor Wedding Venue, located in the picturesque village of Staploe in Cambridgeshire. Contracted by Modplan Ltd and in association with Lewandowski Willcox Architects, Wady's were tasked with the electrical design and installation of the various systems listed below. Bassmead Manor Barns was designed as a unique venue to provide the most idyllic country setting for wedding receptions and to compliment the 300 year old ceremony barn. The barns stand within the medieval moat of an ancient manor house surrounded by open countryside. The Wedding Venue consists of fully fitted

commercial kitchen, office, licensed bar, honeymoon suite, en-suite, reception area and an oak framed dining barn capable of seating 150 people. Externally there is a large car park and garden area

which we have provided lighting to.