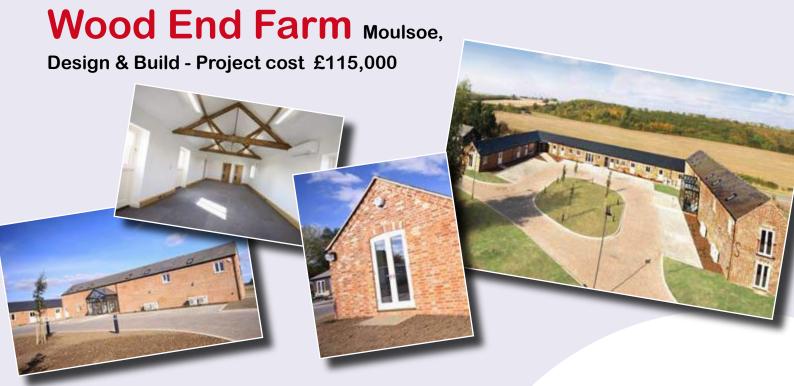

In October 2009, Wady's Electrical completed the electrical installation for the conversion of old agricultural buildings into an attractive rural office complex consisting of eight units.

Wady's Electrical worked closely with Robinson and Hall Consultants and Saunders Brothers Builders, to design and build a versatile office space with the emphasis on energy efficiency. This was mainly acheived by using low energy and high frequency lighting and motion detectors in communal areas.

The full remit of our works included mains distribution systems, internal, external perimeter and car park lighting, small power, mechanical heating supplies, fire and intruder alarms, door access systems and the complete infrastructure for the voice and data installation.