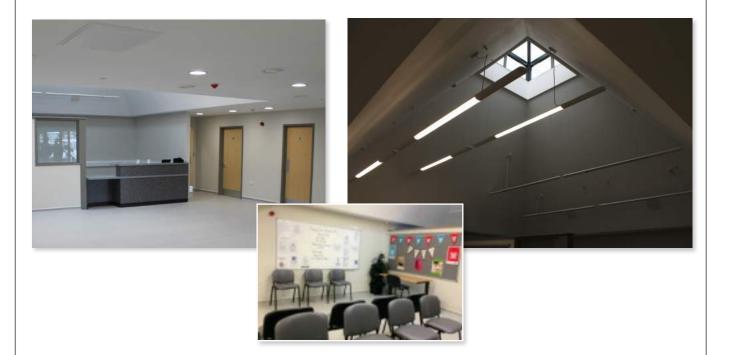

## New Build. Design And Build

Total value £40K - 2016

Wadys have recently completed a new local GP Surgery. Contracted by VE Parrott and in association with Piper Whitlock Architecture Ltd, Wady's were tasked with the electrical design and installation of the various systems listed below.

The surgery consists of large waiting/children's area, reception, five consulting rooms, treatment room, staff/meeting room and toilet facilities.

Our works included the following services:

- Electrical design
- Distribution systems
- Lighting/emergency lighting installation
- Power installation
- Fire alarm system
- Panic Alarm/Nurse Call system
- Intruder alarm system
- CCTV system
- Data infrastructure
- Terrestrial TV system