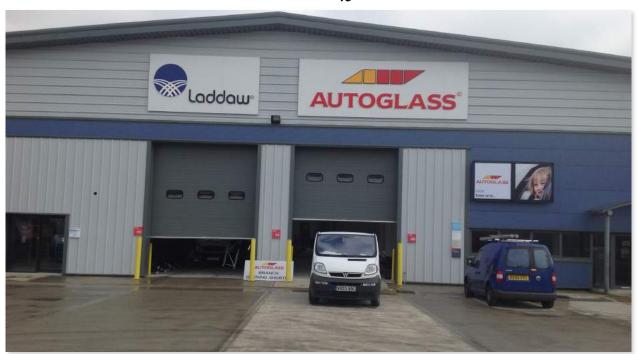

## **Leeds Super Centre**

#### Design And Build

Total value £,89K

Belron® UK Ltd trading as Autoglass® and Laddaw® asked us to provide the electrical services for their new "Super Centre" in Leeds which combines the Laddaw Vehicle Glass Distribution operation with the Autoglass Vehicle Glass Fixing Operation. We have a long standing relationship with Belron having dealt with the refurbishment of a number of their depots so we were very pleased to work on another project with them.

The project in Leeds was design and build. Wadys delivered the following services:

- Distribution systems and sub-mains.
- General power.
- Energy efficient lighting internally and externally.
- Lighting control systems.
- Fire Alarm system.

The brief from Belron was to service all their working requirements whilst providing a high degree of energy efficiency along with a pleasing modern look.

Wadys delivered the project on time and on budget.