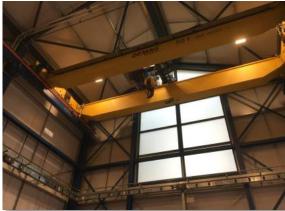

# Wadys have been pleased to work with SDC Special Projects on a Testing Facility Building.

Wadys provided electrical services to two new buildings, the pressure test building and the high bay building.

The pressure test building being a full IP rated installation.

Our works included the following services:

- Internal, Emergency & External Lighting
- Small Power Installation (mc 110v distribution)
- CCTV
- Intruder Alarm
- Fire Alarm
- Lightning Protection
- Mechanical Controls Wiring
- Crane Supply