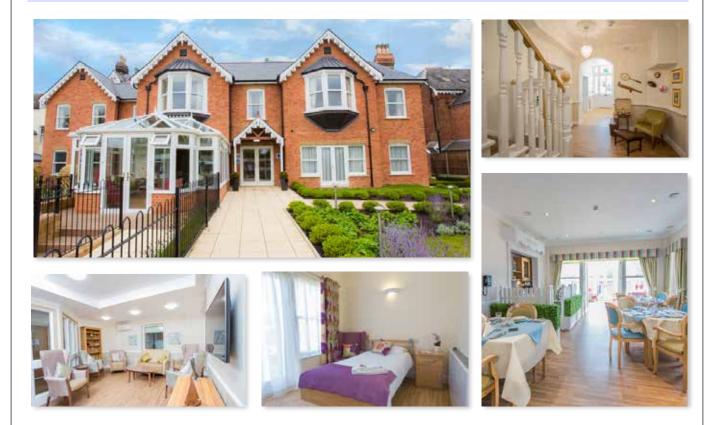

## Byron House Care Home Design & Refurbishment

Wadys have recently completed an extension and refurbishment of Byron House, a 28 bedroom care home located in Aylesbury. Contracted by Saunders Brothers (Bucks) Ltd and in association with Alexander Sedgley Architects, Wady's were tasked with the electrical design and installation of the various systems/installations listed below.

Byron House was designed to promote community and family living in a relaxing and secure environment. Arranged over three floors with a central circular corridor on the lower two floors surrounding comfortable and well-lit day rooms. There are also two dining rooms, cinema room, library, sensory room, therapy salon, garden café and a traditional conservatory with views across the gardens. The garden at the rear offers a sensory garden with complimentary and functional lighting. The bedrooms each have an en-suite shower room, television, internet and telephone points. There is Wi-Fi access throughout the home.

The care home development for Westgate Healthcare has been nominated for a 2014 design award by Aylesbury Vale District Council.

www.wadys.com • 01234 359751