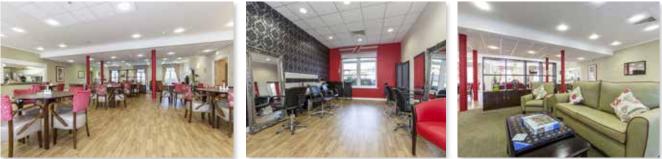

## Byron House Care Home Design & Refurbishment

Wadys have recently completed an extension and refurbishment of Byron House, a 28 bedroom care home located in Aylesbury. Contracted by Saunders Brothers (Bucks) Ltd and in association with Alexander Sedgley Architects, Wady's were tasked with the electrical design and installation of the various systems/installations listed below.

Byron House was designed to promote community and family living in a relaxing and secure environment. Arranged over three floors with a central circular corridor on the lower two floors surrounding comfortable and well-lit day rooms. There are also two dining rooms, cinema room, library, sensory room, therapy salon, garden café and a traditional conservatory with views across the gardens. The garden at the rear offers a sensory garden with complimentary and functional lighting. The bedrooms each have an en-suite shower room, television, internet and telephone points. There is Wi-Fi access throughout the home.