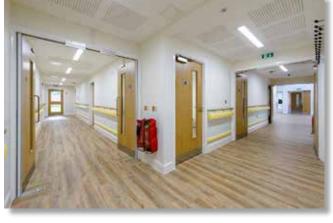

## **Stopsley Day Care Centre** & Respite Centre - *New Build*

Wadys worked with Ashe Construction's Design team to construct two new local Health Centre buildings comprising of a Daycare Centre and a Respite Centre.

Working with sub contractors to carry out specialist works ensured a smooth installation of the design teams brief.

## **Installation Works Carried out:**

- Distribution System
- Lighting & Emergency Lighting
- Lighting Control System
- General Power
- Fire Alarm c/w voice alarm & Public Address facility.
- Staff Attack, Nurse Call & Dementia system
- Intruder Alarm
- CCTV
- Data/Communication infrastructure