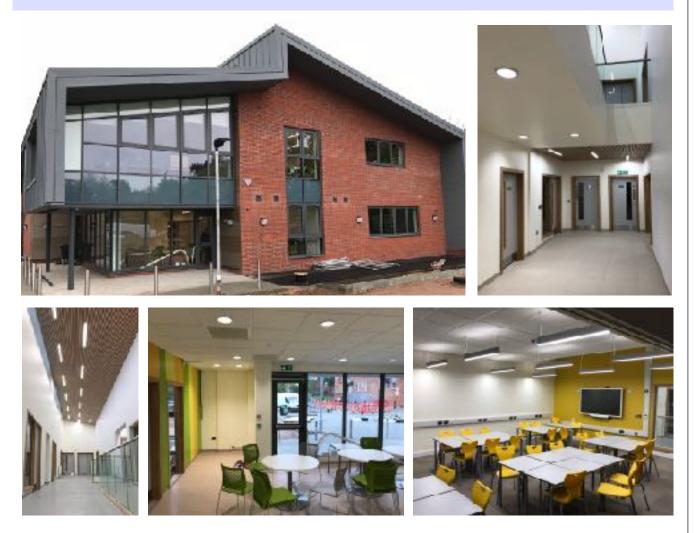

## Harrow College Health & Social Care Building

New Build - Total value £315K

#### Harrow College wanted a new Health & Social Care building on one of their existing campuses.

We worked with several of the College's nominated Specialist Contractors to ensure the systems were compatible with the college's site wide systems

Wadys were pleased to work with Ashe Construction to provide the following Electrical Services for this:

- New electrical supply from existing distribution point on campus.
- Main Distribution Systems
- General power installation
- LED lighting
- IT infrastructure
- Fire & disabled refuge alarms
- Access control systems
- CCTV
- Intruder alarm