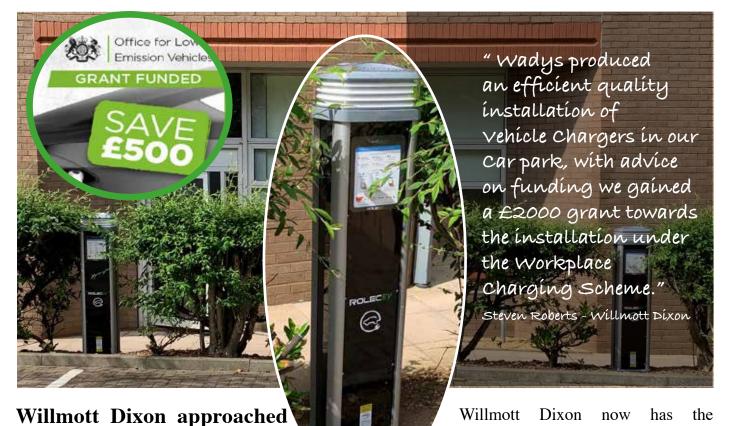

## Willmott Dixon EVC Installation

us to install charging stations at their Hitchin office.

We worked closely with them and provided a few suitable options from the vast Rolec EV range to assist with selection in terms of budget, aesthetics and performance requirements.

provisions to charge 4 electric vehicle's at any one time which are served by 2 stations, each containing 2 outlets. The units are also fitted with the Charge Online feature which allows Willmott Dixon to manage their own EV network from an online portal. From here they are able to manage users, monitor usage, amongst many other features.