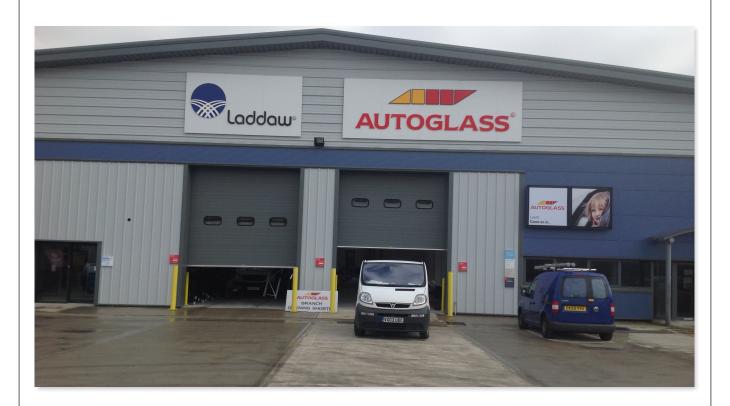

## **Leeds Super Centre**

#### Design And Build

Belron® UK Ltd trading as Autoglass® and Laddaw® asked us to provide the electrical services for their new "Super Centre" in Leeds which combines the Laddaw Vehicle Glass Distribution operation with the Autoglass Vehicle Glass Fixing Operation. We have a long standing relationship with Belron having dealt with the refurbishment of a number of their depots so we were very pleased to work on another project with them.

The project in Leeds was design and build. Wadys delivered the following services:

- Distribution systems and sub-mains.
- General power.
- Energy efficient lighting internally and externally.
- Lighting control systems.
- Fire Alarm system.