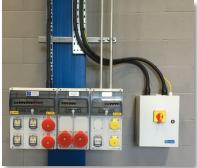

The pressure test building being a full IP rated installation.

Our works included the following services:

- Internal, Emergency & External Lighting
- Small Power Installation (mc 110v distribution)
- CCTV
- Intruder Alarm
- Fire Alarm
- Lightning Protection
- Mechanical Controls Wiring
- Crane Supply